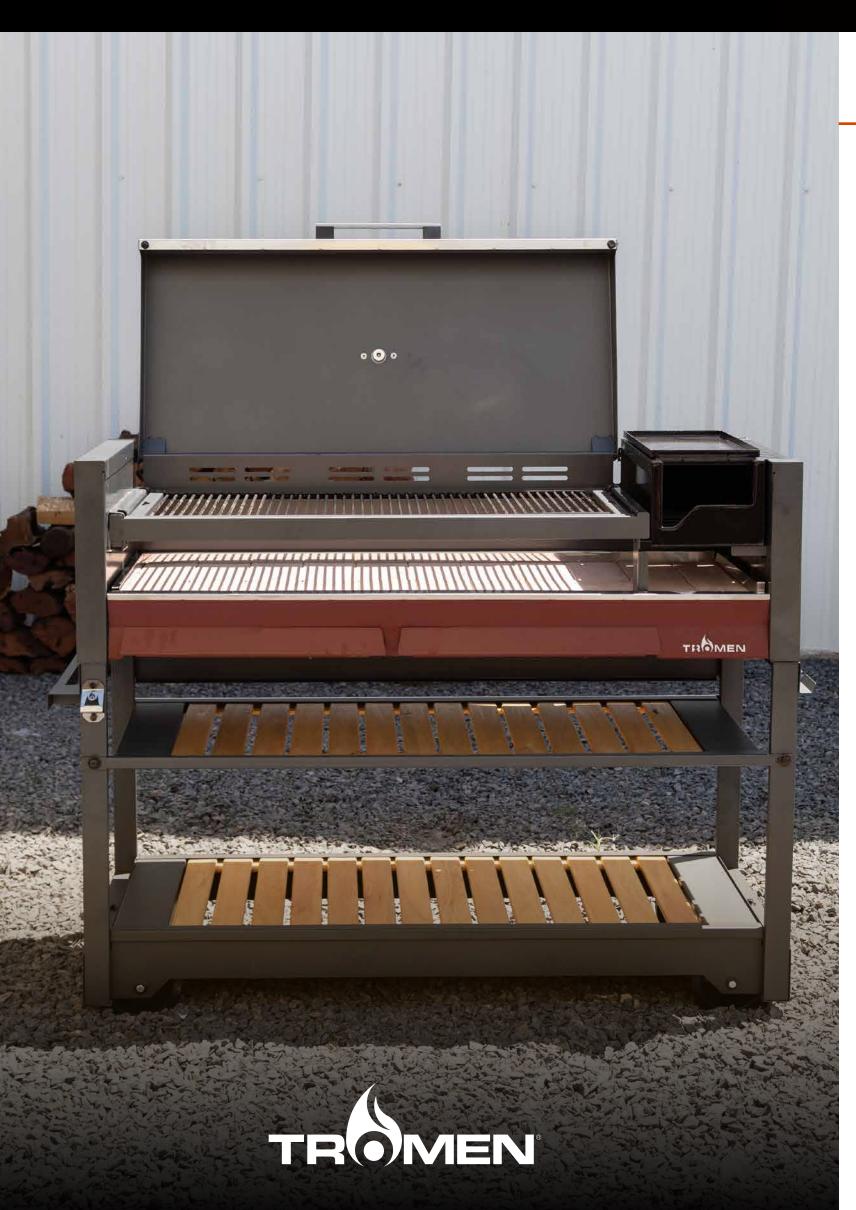

# TROMEN

# Wood-fired ovens

Wood fire Refractory interior

Experience the full force of fire and rediscover the flavor of wood-fired baking