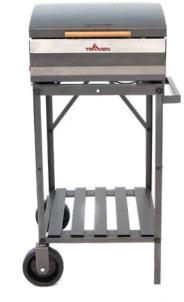

# Wood fire grills

Wood fire Refractory base

The traditional Argentine grill: solid, sturdy and resistant

Criolla

Gaucha

Pampeana