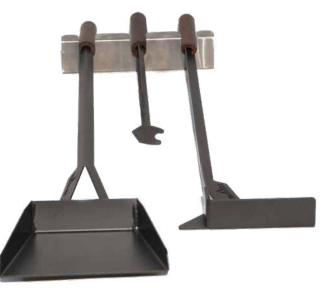

# Accessories and Installation

Log carrier

Modular log holder

**Shovel and poker** 

>>> AVAILABLE
- Enamel-coated

- Stainless steel