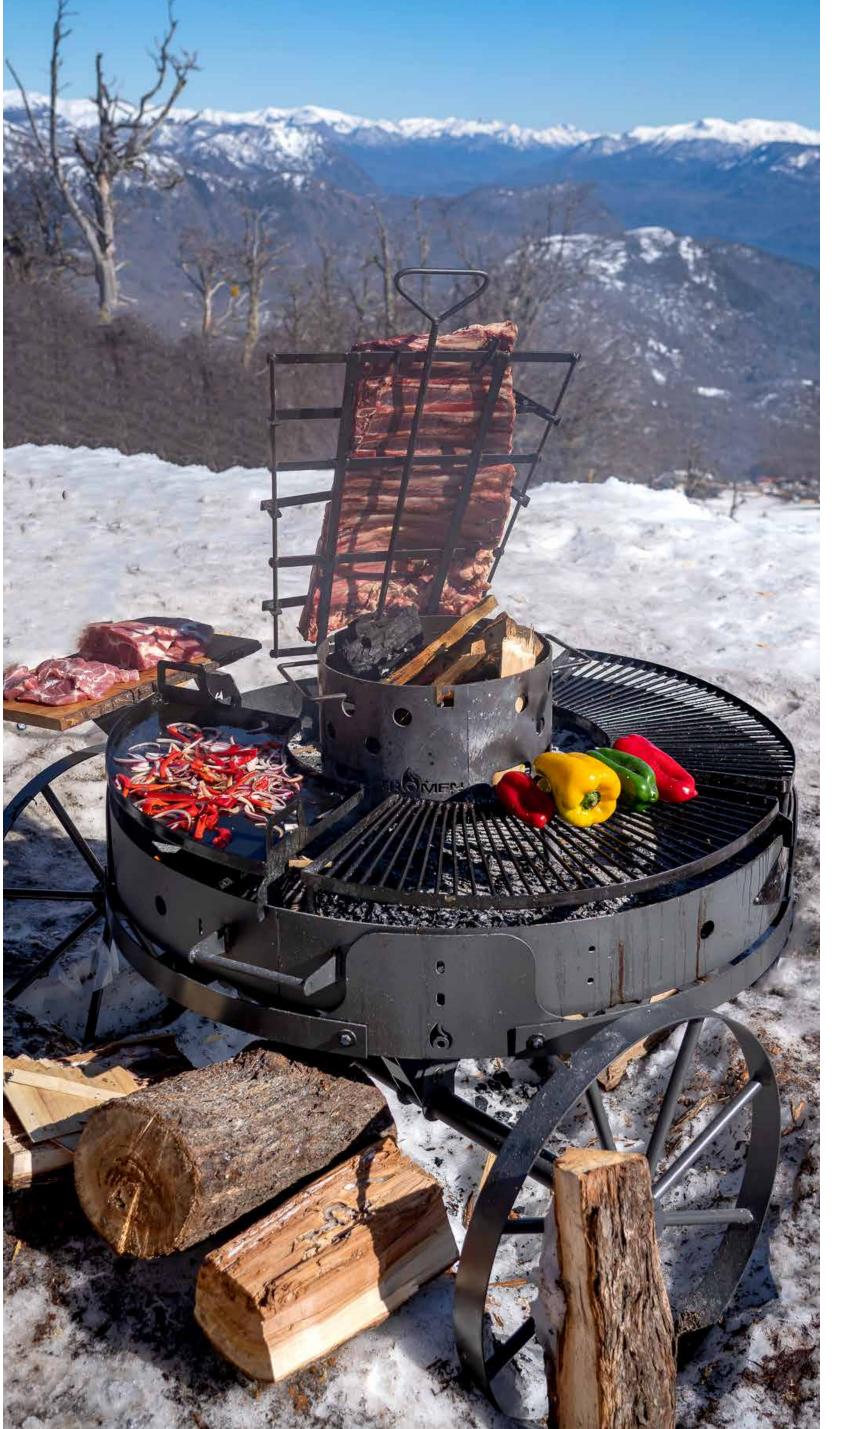

# Outdoor

Wood fire Removable

Play with fire from wherever you want.

Duomo - Car duomo

**Duomo Oval** 

- >>> AVAILABLE
- With car
- -Without cart

# Outdoor

Wood fire Removable

Play with fire from wherever you want.

Smoker 410

**Novecento Fire pit** 

Cinquecento Fire pit

410 Pit Fire pit

**Glamping** 