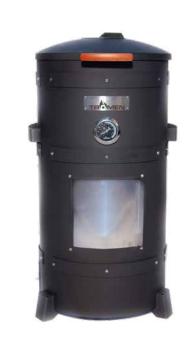

# Outdoor

Wood fire Removable

Play with fire from wherever you want.

Smoker 410

**Novecento Fire pit** 

Cinquecento Fire pit

410 Pit Fire pit

**Glamping** 