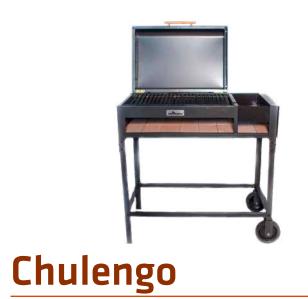

# Wood fire grills

Wood fire Refractory base

The traditional Argentine grill: solid, sturdy and resistant

Criolla

Gaucha

Pampeana