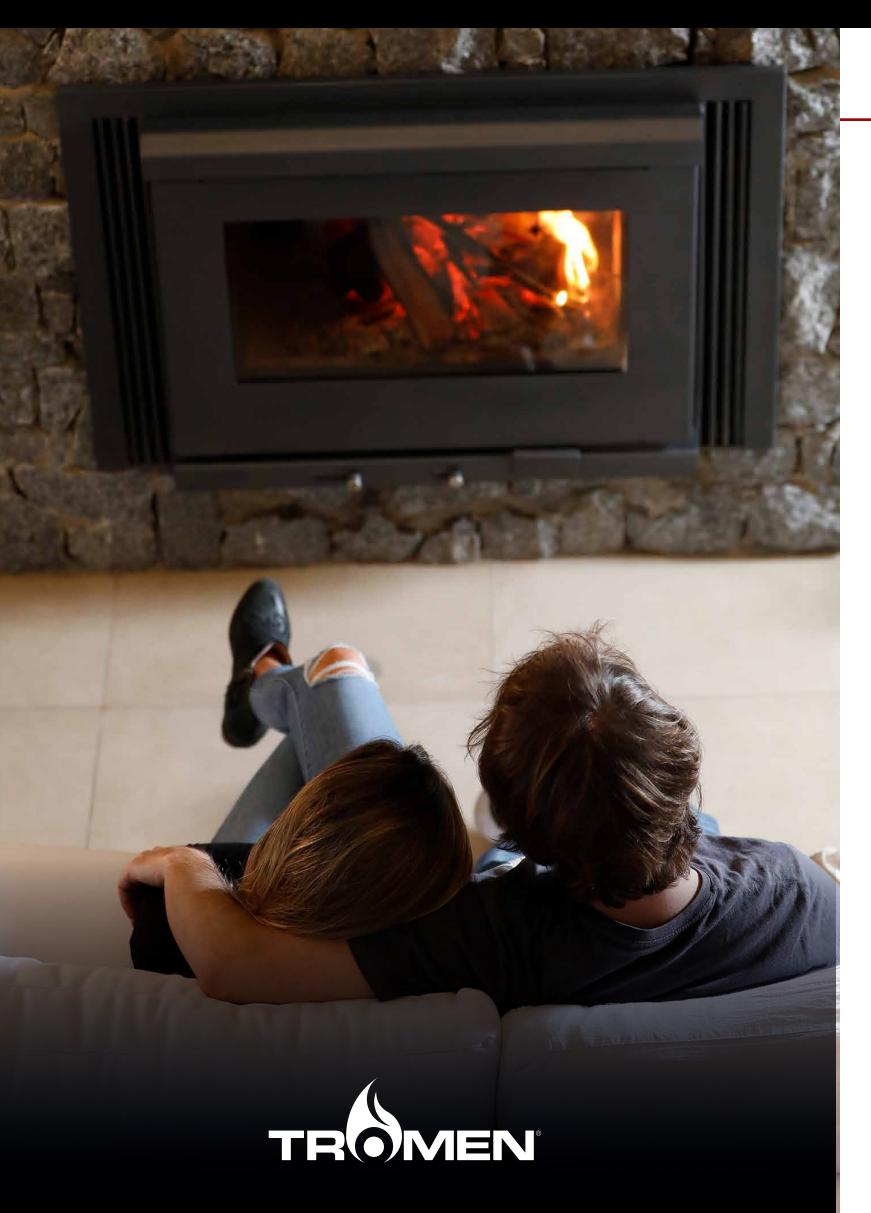

re grills





Wood fire Refractory base

The traditional Argentine grill: solid, sturdy and resistant















Criolla



Gaucha



Pampeana



# Electric grills





Quick ignition

Compact, sturdy, and super practical electric grills



### **Angus E360**

>>> AVAILABLE

- With base
- Without base



### Angus E480

- >>> AVAILABLE
- With base
- Without base



# TROMEN

# Wood-fired ovens





Wood fire Refractory interior

Experience the full force of fire and rediscover the flavor of wood-fired baking





### TRH - L

- >>> AVAILABLE
- With stand
- Countertop model
- Built-in model

### Tango Leña

- >>> AVAILABLE
- With stand
- Countertop model
- Built-in model

### HEATING



# Exterior







Enjoy the outdoors all day long



### HEATING

# Accessories and Installation















Log carrier

Modular log holder

**Shovel and poker** 

>>> AVAILABLE
- Enamel-coated

- Stainless steel