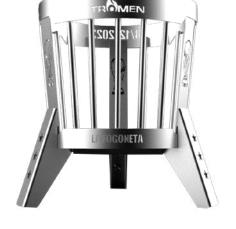

>Stands
- >POP material
- >Brochures







# GOURMET I PRODUCTS



## Rediscover the pleasure of cooking with fire.

> PRACTICAL AND FUNCTIONAL > ENAMELED SURFACES > DETACHABLE OR WITH WHEELS FOR EASY TRANSPORTATION





# HUMMERILAUNCH



## **Wood fire**

We grow day by day, and our fires do too.



#Fire tamer



# TIMBALILAUNCH



**Wood fire** 

We grow day by day, and our fires do too.



**#Moments around the fire** 



# TROMEN

# Outdoor



Wood fire Removable

Play with fire from wherever you want.



Duomo - Car duomo







**Duomo Oval** 

- >>> AVAILABLE
- With car
- -Without cart

# Outdoor



Wood fire Removable

Play with fire from wherever you want.



Smoker 410



**Novecento Fire pit** 



Cinquecento Fire pit



410 Pit Fire pit



**Glamping** 



Brasero de mesa



Fogoneta



Plancha



Disco

# FEDERALILAUNCH





### **Wood fire**

We grow day by day, and our fires do too.



#More space, more guests at every barbecue



# Wood fire grills





Wood fire Refractory base

The traditional Argentine grill: solid, sturdy and resistant















Criolla



Gaucha



Pampeana



# Electric grills





Quick ignition

Compact, sturdy, and super practical electric grills



### **Angus E360**

>>> AVAILABLE

- With base
- Without base



### Angus E480

- >>> AVAILABLE
- With base
- Without base



# TROMEN

# Wood-fired ovens





Wood fire Refractory interior

Experience the full force of fire and rediscover the flavor of wood-fired baking





### TRH - L

- >>> AVAILABLE
- With stand
- Countertop model
- Built-in model

### Tango Leña

- >>> AV