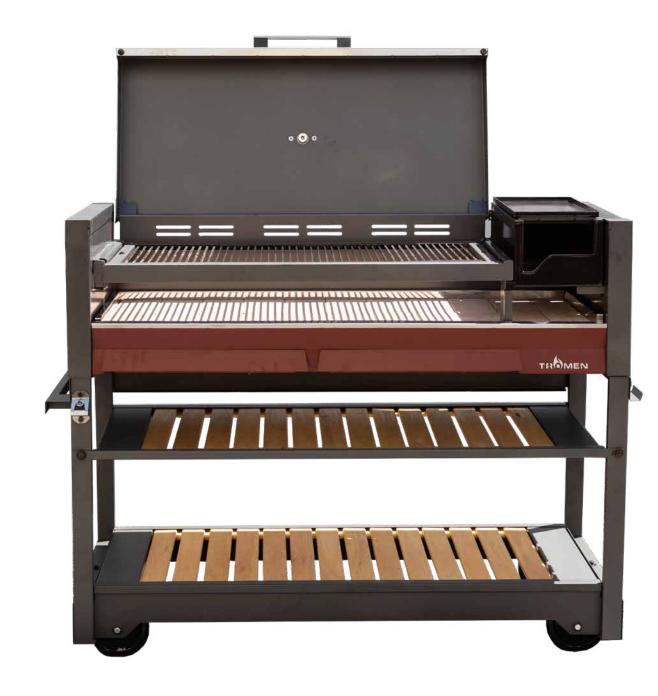

# Wood fire grills

Wood fire Refractory base

The traditional Argentine grill: solid, sturdy and resistant

Criolla

Gaucha

Pampeana

# Electric grills

Quick ignition

Compact, sturdy, and super practical electric grills