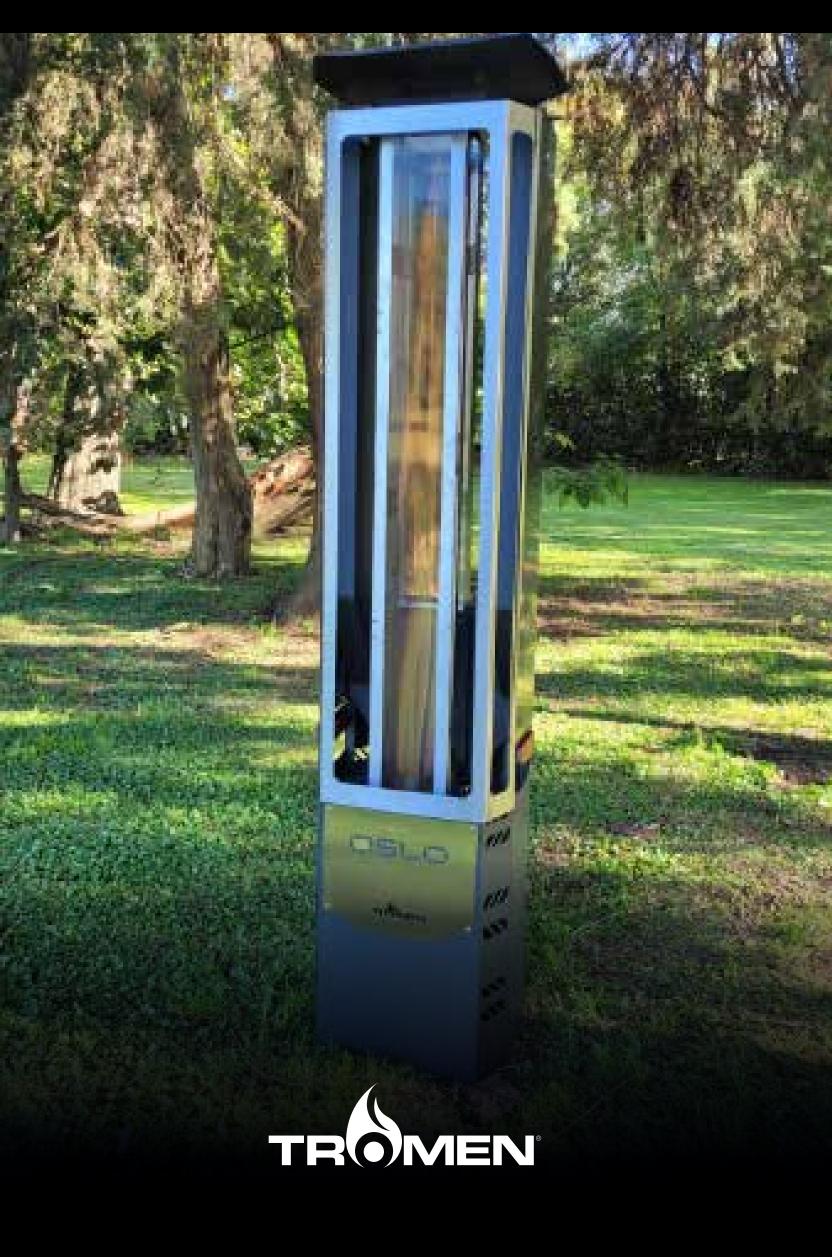

We grow day by day, and our fires do too.



#More space, more guests at every barbecue



# Wood fire grills





Wood fire Refractory base

The traditional Argentine grill: solid, sturdy and resistant















Criolla



Gaucha



Pampeana



# Electric grills





Quick ignition

Compact, sturdy, and super practical electric grills



### **Angus E360**

>>> AVAILABLE

- With base
- Without base



### Angus E480

- >>> AVAILABLE
- With base
- Without base



# TROMEN

# Wood-fired ovens





Wood fire Refractory interior

Experience the full force of fire and rediscover the flavor of wood-fired baking





### TRH - L

- >>> AVAILABLE
- With stand
- Countertop model
- Built-in model

### Tango Leña

- >>> AVAILABLE
- With stand
- Countertop model
- Built-in model

### HEATING



# Exterior







Enjoy the outdoors all day long



### HEATING

# Accessories and Installation















Log carrier

Modular log holder

**Shovel and poker** 

>>> AVAILABLE
- Enamel-coated

- Stainless steel