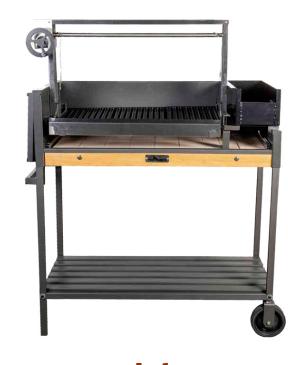

# Wood fire grills

Wood fire Refractory base

The traditional Argentine grill: solid, sturdy and resistant

Criolla

Gaucha

Pampeana