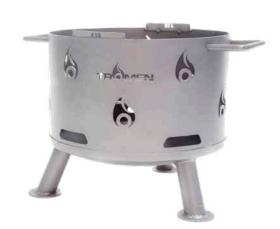

# Outdoor

Wood fire Removable

Play with fire from wherever you want.

Smoker 410

**Novecento Fire pit** 

Cinquecento Fire pit

410 Pit Fire pit

**Glamping** 