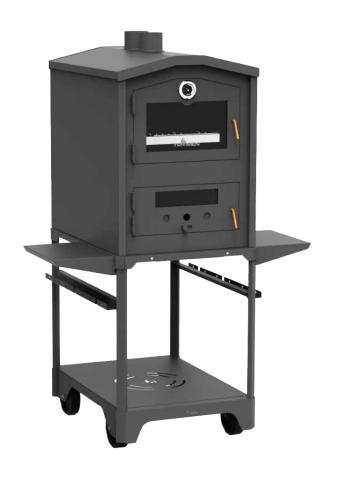

# Wood-fired ovens

Wood fire Refractory interior

Experience the full force of fire and rediscover the flavor of wood-fired baking

### TRH - L

- >>> AVAILABLE
- With stand
- Countertop model
- Built-in model

### Tango Leña

- >>> AVAILABLE
- With stand
- Countertop model
- Built-in model