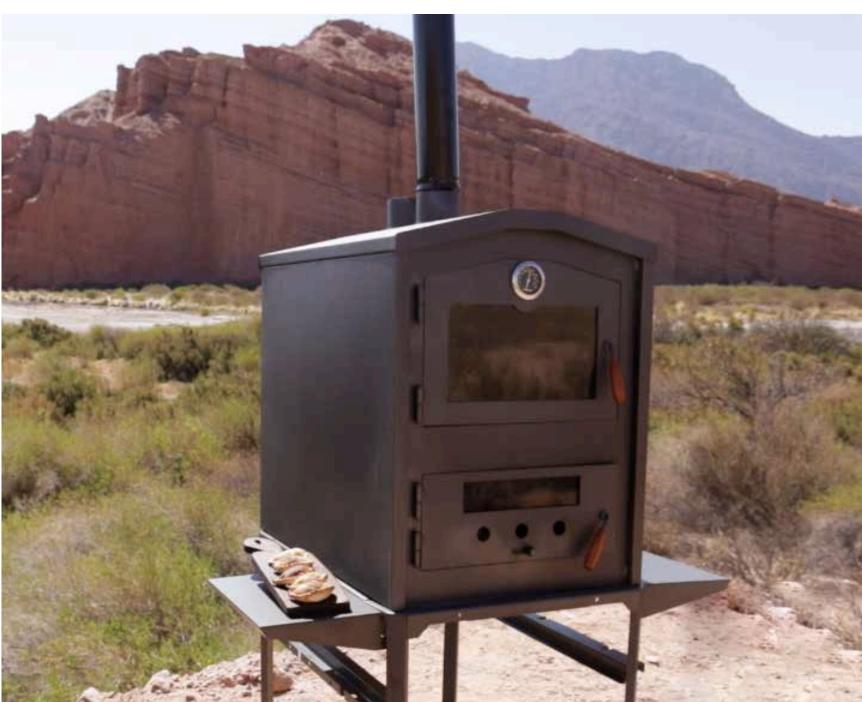

# Wood-fired ovens

Wood fire Refractory interior

Experience the full force of fire and rediscover the flavor of wood-fired baking