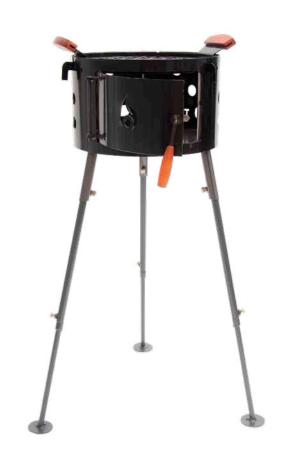

# Outdoor

Wood fire Removable

Play with fire from wherever you want.

Duomo - Car duomo

**Duomo Oval** 

- >>> AVAILABLE
- With car
- -Without cart

# Outdoor

Wood fire Removable

Play with fire from wherever you want.

Smoker 410

**Novecento Fire pit** 

Cinquecento Fire pit

410 Pit Fire pit

**Glamping** 