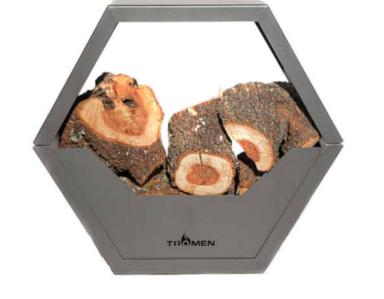

# Accessories and Installation

Log carrier

Modular log holder

**Shovel and poker** 

>>> AVAILABLE
- Enamel-coated

- Stainless steel