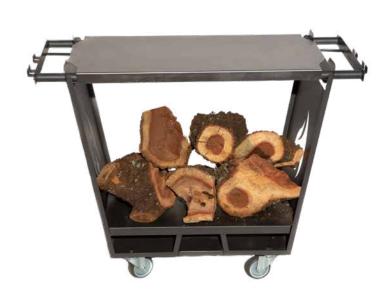

# Accessories and Installation

Log carrier

Modular log holder

**Shovel and poker** 

>>> AVAILABLE
- Enamel-coated

- Stainless steel