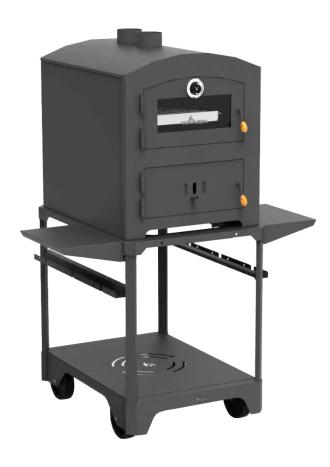

# Wood-fired ovens

Wood fire Refractory interior

Experience the full force of fire and rediscover the flavor of wood-fired baking

### TRH - L

- >>> AVAILABLE
- With stand
- Countertop model
- Built-in model