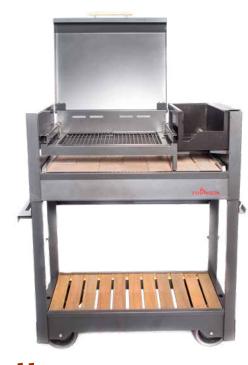

# Wood fire grills

Wood fire Refractory base

The traditional Argentine grill: solid, sturdy and resistant

Criolla

Gaucha

Pampeana