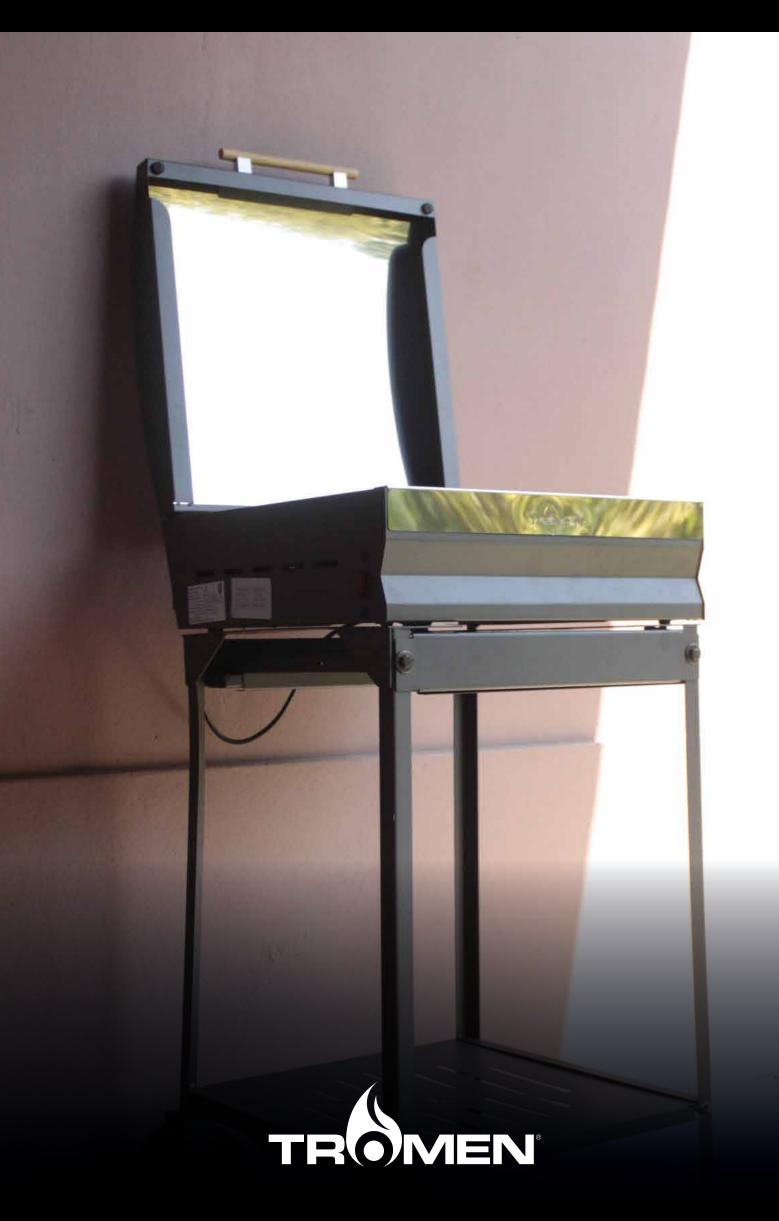

# Wood-fired ovens

Wood fire Refractory interior

Experience the full force of fire and rediscover the flavor of wood-fired baking