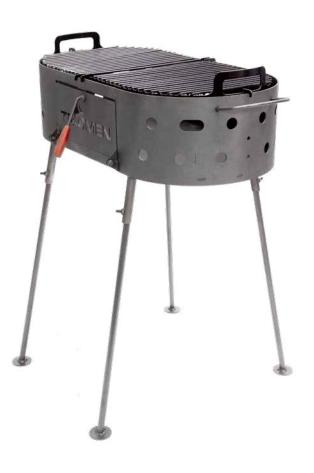

# Outdoor

Wood fire Removable

Play with fire from wherever you want.

Smoker 410

**Novecento Fire pit** 

Cinquecento Fire pit

410 Pit Fire pit

**Glamping** 