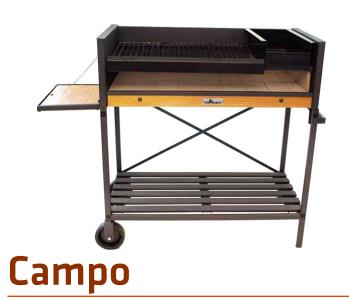

# Wood fire grills

Wood fire Refractory base

The traditional Argentine grill: solid, sturdy and resistant

Criolla

Gaucha

Pampeana