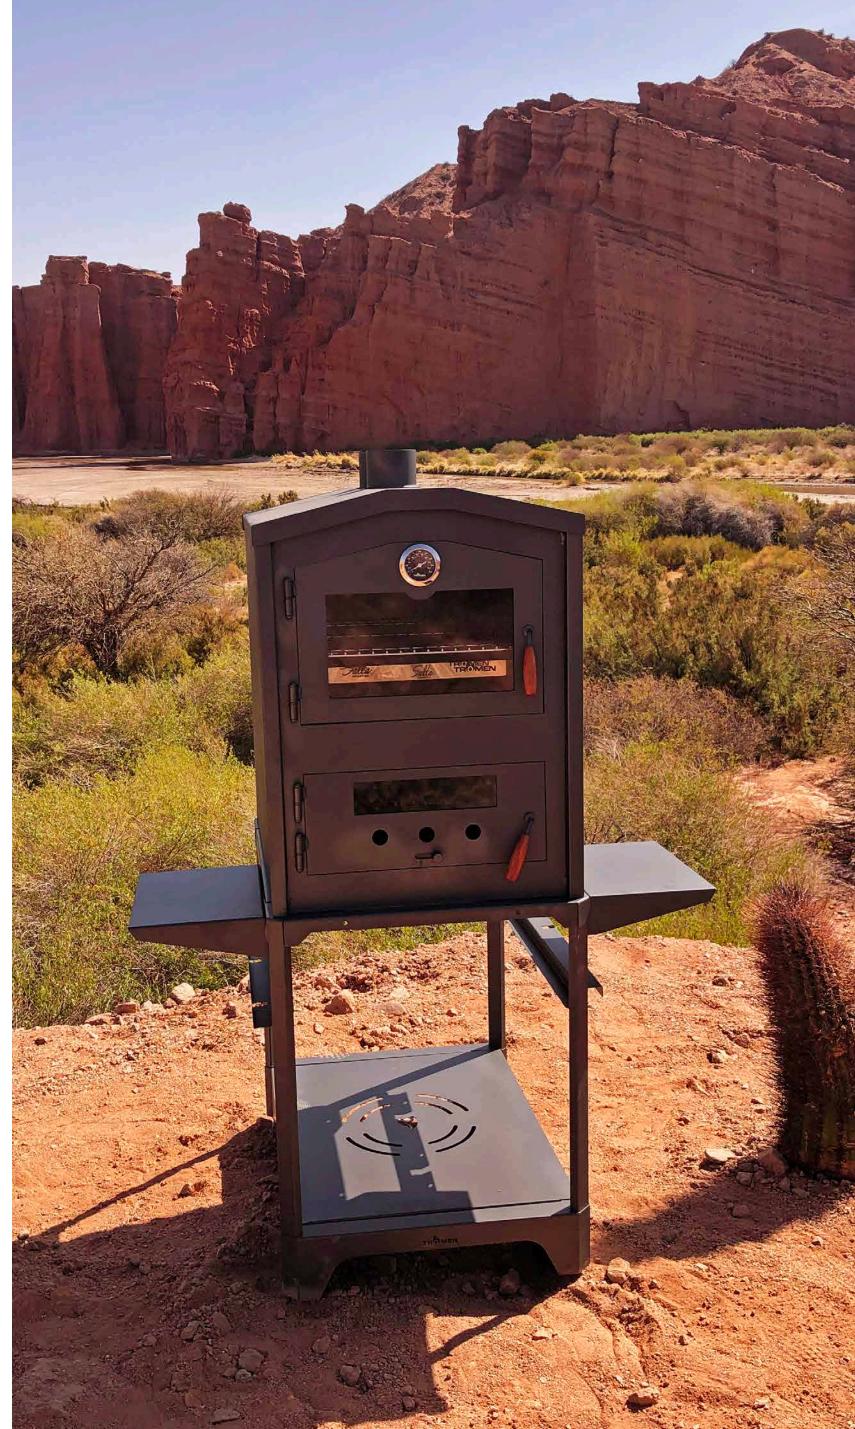

# Wood-fired ovens

Wood fire Refractory interior

Experience the full force of fire and rediscover the flavor of wood-fired baking

### TRH - L

- >>> AVAILABLE
- With stand
- Countertop model
- Built-in model

### Tango Leña

- >>> AVAILABLE
- With stand
- Countertop model
- Built-in model